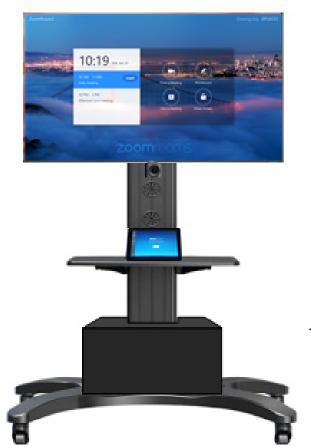

## ZOOM TROLLEY SOLUTION

## Delivering a seamless and portable Video Conferencing experience

Using a Nodel 10" Touch Screen surface controller

Make those important catch up with friends, family and colleagues run smoothly and efficiently.

Use one surface controller, the Nodel 10" Touch Screen, to run or join video meetings through the tap of a button. The intelligent surface device controls your LCD display, camera, microphones and speakers.

This convenient solution is completely battery powered. The portable solution is ideal for community centres, education facilities, hospitals and aged care centres. This mobile solution does not require to plugged into a power source.

## **Package includes:**

- 10" Nodel Touch Screen controller Wifi or 4g options
- LCD Display
- Trolley
- Camera and Microphone
- Assistance setting up

**Optional extras:** Ongoing support and finance options. Can be remotely monitored at Lumicom HQ.