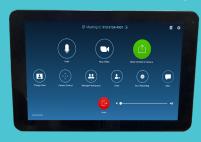

Use one surface controller, the Nodel 10" Touch Screen, to run or join video meetings through the tap of a button. The intelligent surface device controls your LCD display, camera, microphones and speakers.

## **One Touch Screen to manage your meetings**